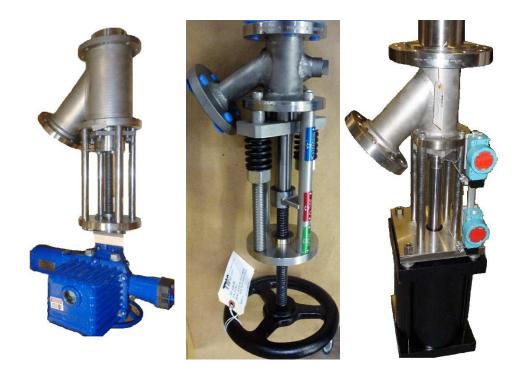

## TMC-PLUNGER TYPE DRAIN VALVES

## TMC VALVES-Custom designed and fabricated for your

**process needs.** The purpose of a Plunger type Drain Valve is to fill the nozzle or stud pad with the plunger or extended body so there is no dead space to fill with product. This can be a great assist in solving plugging or mix ratio issues. The Tretter **Plunger Seal** and **Body Seal** valves provide a high seal quality in a wide range of configurations. Actuation can be manual, air cylinder, electric motor, hydraulic cylinder or air motor. Welded integral heat jackets are also an option.