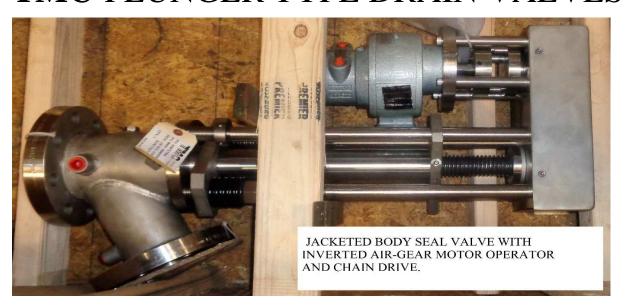

## TMC-PLUNGER TYPE DRAIN VALVES

## TMC VALVES-Custom designed and fabricated for your

**process needs.** The purpose of a Plunger type Drain Valve is to fill the nozzle or stud pad with the plunger or extended body so there is no dead space to fill with product. This can be a great assist in solving plugging or mix ratio issues. The Tretter **Plunger Seal** and **Body Seal** valves provide a high seal quality in a wide range of configurations. Actuation can be manual, air cylinder, electric motor, hydraulic cylinder or air motor. Welded integral heat jackets are also an option.