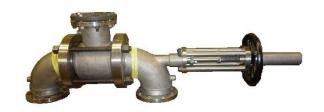

## TMC-CHANGE OVER/SAFETY SELECTOR VALVES

TANDEM UNIT
WITH
INTEGRAL LINE
BLINDS FOR
RAPID
RUPTURE DISK
CHANGE OUT

**TMC CHANGEOVER VALVES** MEET THE ASME REQUIREMENTS FOR ALLOWABLE PRESSURE DROP TO THE ACTIVE PRESSURE RELIEF DEVICE.

ALLOWS PRESSURE RELIEF DEVICE MAINTENANCE WITHOUT PROCESS SHUTDOWN.

ROBUST PLUNGER AND ACTUATOR PERMITS RELIABLE SWITCHING OVER LONG SERVICE LIFE.

SOFT SEATS OR METAL SEALS FOR HIGH TEMPERATURE AND HIGH PRESSURE SERVICE. 150# TO 2500# SERVICE.

INTEGRAL JACKETS AS REQUIRED. CHOICE OF ACTUATORS: MANUAL, AIR CYLINDER, ELECTRIC. CARBON STEEL, STAINLESS STEEL, TITANIUM AND OTHER ALLOYS TO MEET SERVICE CONDITIONS.

TRETTER MANUFACTURING COMPANY WWW.TMCVALVES.COM