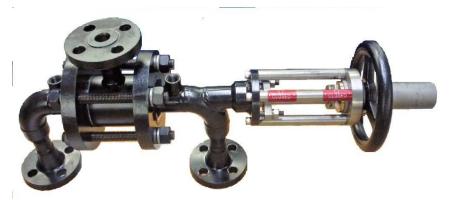

## TMC-CHANGE OVER/SAFETY SELECTOR VALVES

TANDEM UNIT
WITH
INTEGRAL LINE
BLINDS FOR
RAPID
RUPTURE DISK
CHANGE OUT

**TMC CHANGEOVER VALVES** MEET THE ASME REQUIREMENTS FOR ALLOWABLE PRESSURE DROP TO THE ACTIVE PRESSURE RELIEF DEVICE.

ALLOWS PRESSURE RELIEF DEVICE MAINTENANCE WITHOUT PROCESS SHUTDOWN.

ROBUST PLUNGER AND ACTUATOR PERMITS RELIABLE SWITCHING OVER LONG SERVICE LIFE.

SOFT SEATS OR METAL SEALS FOR HIGH TEMPERATURE AND HIGH PRESSURE SERVICE. 150# TO 2500# SERVICE.

INTEGRAL JACKETS AS REQUIRED. CHOICE OF ACTUATORS: MANUAL, AIR CYLINDER, ELECTRIC. CARBON STEEL, STAINLESS STEEL, TITANIUM AND OTHER ALLOYS TO MEET SERVICE CONDITIONS.

TRETTER MANUFACTURING COMPANY WWW.TMCVALVES.COM