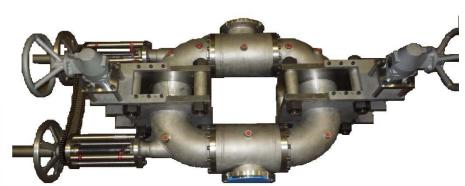

## TMC-CHANGE OVER/SAFETY SELECTOR VALVES

TANDEM UNIT
WITH
INTEGRAL LINE
BLINDS FOR
RAPID
RUPTURE DISK
CHANGE OUT

**TMC CHANGEOVER VALVES** MEET THE ASME REQUIREMENTS FOR ALLOWABLE PRESSURE DROP TO THE ACTIVE PRESSURE RELIEF DEVICE.

ALLOWS PRESSURE RELIEF DEVICE MAINTENANCE WITHOUT PROCESS SHUTDOWN.

ROBUST PLUNGER AND ACTUATOR PERMITS RELIABLE SWITCHING OVER LONG SERVICE LIFE.

SOFT SEATS OR METAL SEALS FOR HIGH TEMPERATURE AND HIGH PRESSURE SERVICE. 150# TO 2500# SERVICE.

INTEGRAL JACKETS AS REQUIRED. CHOICE OF ACTUATORS: MANUAL, AIR CYLINDER, ELECTRIC. CARBON STEEL, STAINLESS STEEL, TITANIUM AND OTHER ALLOYS TO MEET SERVICE CONDITIONS.

TRETTER MANUFACTURING COMPANY WWW.TMCVALVES.COM